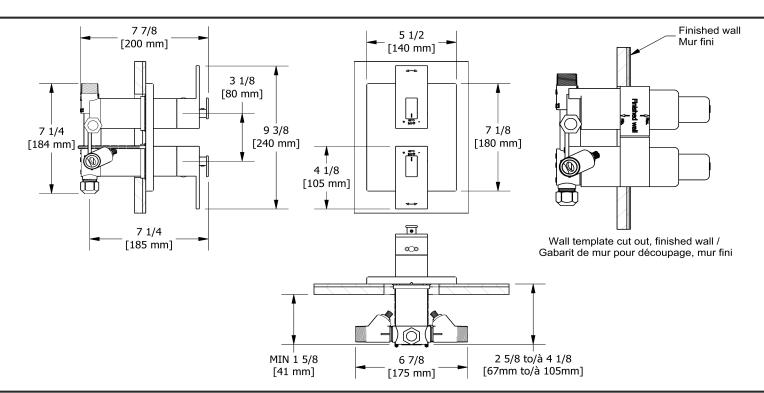

4-way Type T/P ¾" coaxial complete valve US83

## **Descriptions**

- Stop valves
- ¾" inlet male NPT
- 2 different temperatures
- 2 integrated volume controls
- 2 thermo/pressure balance coaxial cartridges with check valves